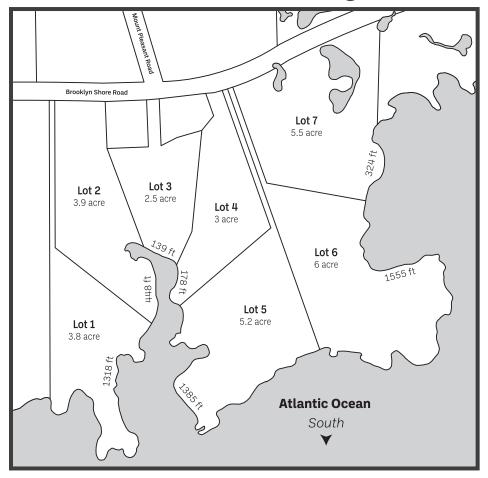

#### LOCATION

30 minutes from Bridgewater, 5 minutes to Liverpool

#### **LOT SIZE**

2.5-6 acres

#### WATERFRONT

Up to 1550 Feet

#### ORIENTATION

South Facing

#### **PRICE**

\$125,000 - \$175,000

### **CALL STEVE FOR PRIVATE VIEWING**

902-818-1601

Own one of the views that makes Nova Scotia famous with this rare offering of oceanfront lots. Choose your own private sand beach or a personal cove. Each morning, your water view will be different – will the waves wake you up as they crash into the granite rocks, or will the water be quiet and serene? Imagine watching the full moon cast light on the ocean as you raise a toast with your friends to another spectacular day at the shore while overlooking the everchanging ocean from your deck. These extra-large lots are perfect for your exclusive get away. Forget your urban lifestyle, relax with the smell of salt air and watch the deer in your yard. Your biggest challenge here will be choosing lobster or halibut – who says life at the beach is easy? These are hard choices you will face. I hope you are prepared!