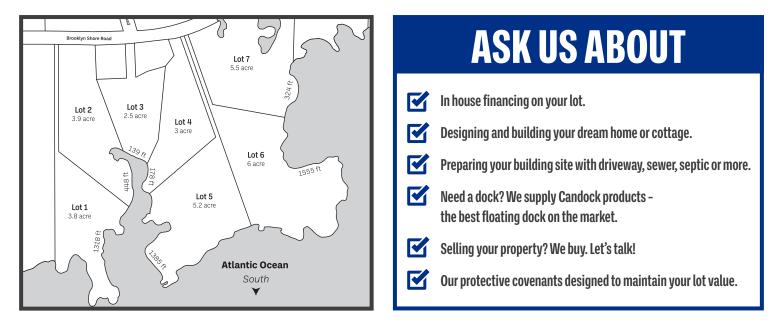

## LOCATION

30 minutes from Bridgewater, 5 minutes to Liverpool

LOT SIZE 2.5-6 acres

WATERFRONT Up to 1550 Feet

**ORIENTATION** South Facing

**PRICE** \$125,000 - \$175,000