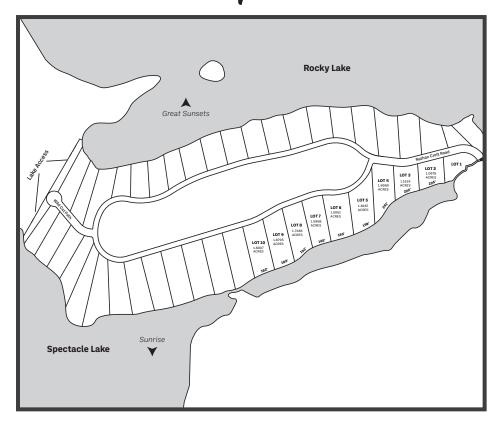

## **PRIVATE WATERFRONT LOTS**

# Camperdown Meadows

#### LOCATION

15 minutes from Bridgewater

#### **LOT SIZE**

1.5-2 Acres

#### WATERFRONT

150-200 feet

#### **PRICE**

\$53,000-\$55,000

### CALL STEVE FOR PRIVATE VIEWING

902-818-1601

This Stillwater haven is a must see for all photographers and nature lovers. Easily considered a bird lovers paradise, watch the migrating birds and ducks from your private shoreline or enjoy a quiet and peaceful canoe to see the beaver dam. Imagine a stand-up paddleboard at dusk to the sound of owls in the woods. This area has fantastic fishing...watch the trout swim by or invite a few in for dinner. So much to photograph...you will need a new camera! And...if that wasn't enough - with waterfront lot purchase, you also have deeded access to larger Spectacle and Rocky Lakes. With various topography on our waterfront lots, you can find the ideal spot for a perfect personal and private woodland retreat.