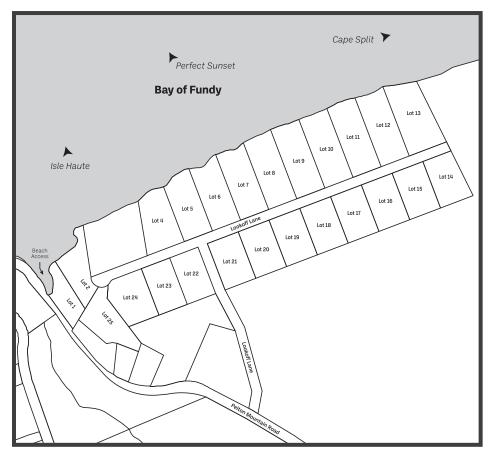

## PRIVATE WATERFRONT LOTS

# Pelton Mountain, Annapolis Valley

#### LOCATION

5 minutes from Halls Harbour, 15 minutes from Kentville, 90 minutes from Halifax

#### **LOT SIZE**

1.5-2 Acres

#### WATERFRONT

150+/- Feet

#### **PRICF**

\$45,000-\$95,000

### **CALL STEVE FOR PRIVATE VIEWING**

902-818-1601

Experience the iconic shore of the Bay of Fundy – where your view of every sunset is spectacular and lobster at Halls Harbour is only 5 minutes away! Your waterfront lot is west facing to get full evening sunshine and all the reds, oranges and pinks of the night sky. Watch the stars from your campfire or go for a saltwater swim as your family will have beach access. Gather driftwood on the shore or cuddle up with a book and watch legendary sea storms. Enjoy all the Annapolis Valley has to offer from your Pelton Mountain home base - wineries, farm markets, fresh apples and corn on the cob - it's all here for you. Your lot comes with a lifetime passport to access and enjoy the Nova Scotia lifestyle all year round. A select group of water view lots are also available.