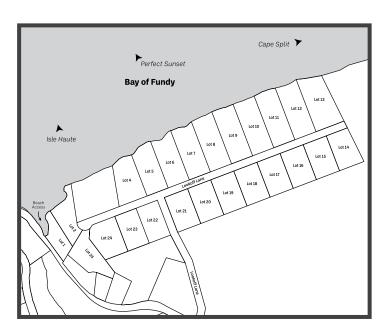

# Pelton Mountain, Annapolis Valley **PRIVATE WATERFRONT LOTS**

#### LOCATION

5 minutes from Halls Harbour, 15 minutes from Kentville. 90 minutes from Halifax

#### **LOT SIZE**

1.5-2 Acres

#### WATERFRONT

150+/- Feet

#### **PRICE**

\$45,000-\$95,000