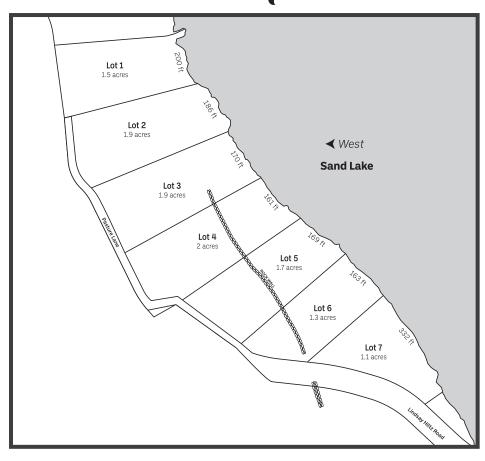

## **PRIVATE WATERFRONT LOTS**

Sand Lake

## LOCATION

30 minutes to Kentville,30 minutes to Chester,10 minutes to New Ross

LOT SIZE 1.5-2 Acres

WATERFRONT 150-200 Feet

**PRICE** \$89,900

## **CALL STEVE FOR PRIVATE VIEWING** 902-818-1601

This is a small but deep lake and is perfect for all of your favorite water activities! Bring your family for the resort-like feel of this spring fed lake with crystal clear and sparkling water. Your special lot will have 160+/- Ft of direct water frontage and, at 1.5-2 acres in size, your lot will have more than enough room to park all of your water toys. Well maintained roads by the province ensure year-round access, whether a cottage or home. Lots are ready to go, partially cleared and landscaped so pack up the family to enjoy this summer on Sand Lake!