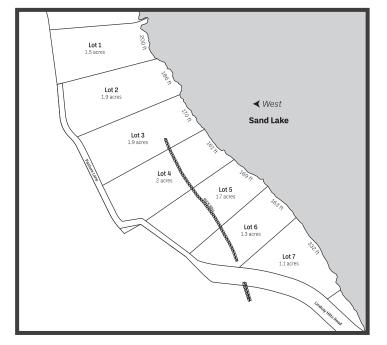

## LOCATION

30 minutes to Kentville, 30 minutes to Chester, 10 minutes to New Ross

LOT SIZE 1.5-2 Acres

WATERFRONT

150-200 Feet

**PRICE** \$89,900

**CALL STEVE FOR PRIVATE VIEWING** 902-818-1601

This is a small but deep lake and is perfect for all of your favorite water activities! Bring your family for the resort-like feel of this spring fed lake with crystal clear and sparkling water. Your special lot will have 160+/- Ft of direct water frontage and, at 1.5-2 acres in size, your lot will have more than enough room to park all of your water toys. Well maintained roads by the province ensure year-round access, whether a cottage or home. Lots are ready to go, partially cleared and landscaped so pack up the family to enjoy this summer on Sand Lake!

## Only a few lots left until sold out!