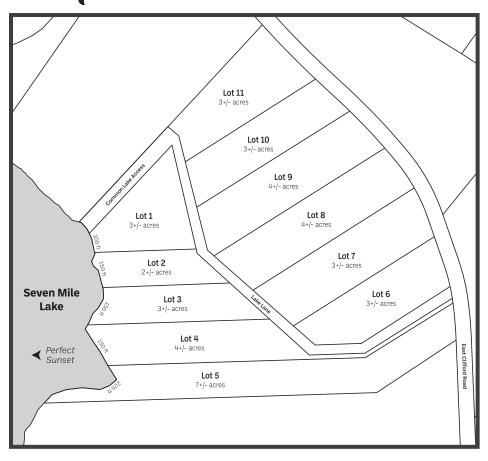

#### **LOT SIZE**

2-7 acres

#### WATERFRONT

100-225 Feet

#### ORIENTATION

West Facing

### **CALL STEVE FOR** PRIVATE VIEWING

902-818-1601

Are you a true aquaphile? Are you an enthusiast of all things related to water? These very private, direct waterfront lots have flat building sites that are well treed and check off all the boxes! Seven Mile Lake is the midpoint of three adjoining lakes - you can also access both Rhyno Lake and Hirtle Lake - all from your private beach. Bring your powerboat and personal watercraft to hit the water, watch nature and canoe or kayak for miles. Love to waterski or wakeboard? Leave your personal dock for an afternoon of sun, fun and laughter. Entertain your urban friends on the water before a BBQ with evening drinks. Watch the sunset every night on your deck as all lots face West. Seven Mile Lake is where you can explore the water for hours, watch the deer and create a summer to make others envious.