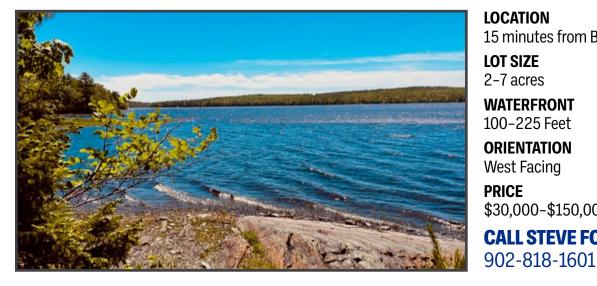

## Seven Mile Lake, East Clifford PRIVATE WATERFRONT LOTS

LOCATION 15 minutes from Bridgewater LOT SIZE 2-7 acres WATERFRONT 100-225 Feet ORIENTATION West Facing PRICE \$30,000-\$150,000 CALL STEVE FOR PRIVATE VIEWING

Are you a true aquaphile? Are you an enthusiast of all things related to water? These very private, direct waterfront lots have flat building sites that are well treed and check off all the boxes! Seven Mile Lake is the midpoint of three adjoining lakes – you can also access both Rhyno Lake and Hirtle Lake - all from your private beach. Bring your powerboat and personal watercraft to hit the water, watch nature and canoe or kayak for miles. Love to waterski or wakeboard? Leave your personal dock for an afternoon of sun, fun and laughter. Entertain your urban friends on the water before a BBQ with evening drinks. Watch the sunset every night on your deck as all lots face West. Seven Mile Lake is where you can explore the water for hours, watch the deer and create a summer to make others envious. *A select group of water view lots are also available.* 