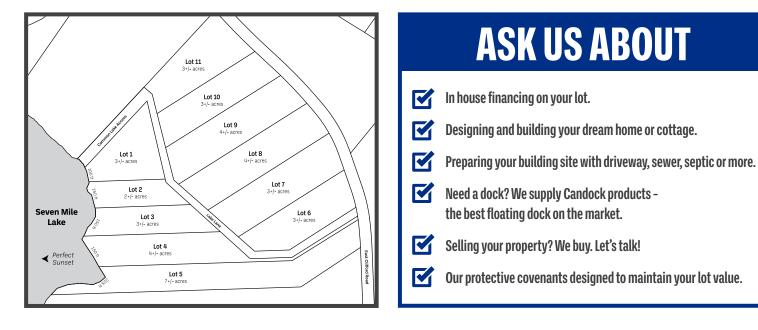

Are you a true aquaphile? Are you an enthusiast of all things related to water? These very private, direct waterfront lots have flat building sites that are well treed and check off all the boxes! Seven Mile Lake is the midpoint of three adjoining lakes – you can also access both Rhyno Lake and Hirtle Lake - all from your private beach. Bring your powerboat and personal watercraft to hit the water, watch nature and canoe or kayak for miles. Love to waterski or wakeboard? Leave your personal dock for an afternoon of sun, fun and laughter. Entertain your urban friends on the water before a BBQ with evening drinks. Watch the sunset every night on your deck as all lots face West. Seven Mile Lake is where you can explore the water for hours, watch the deer and create a summer to make others envious. *A select group of water view lots are also available.* 