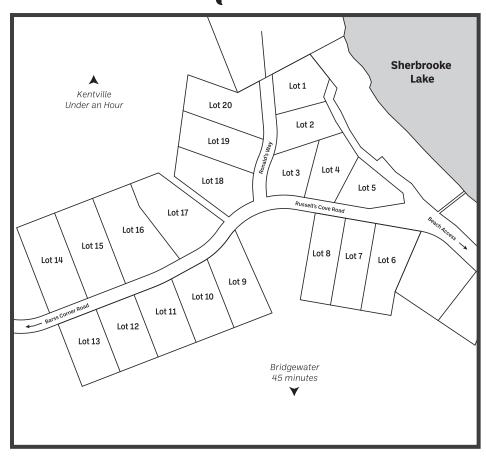

## **LAKE ACCESS LOTS**

# Sherbrooke Lake

#### LOCATION

45 minutes to Bridgewater, under an hour to Kentville, 90 minutes to Halifax

#### **LOT SIZE**

1.5-3 Acres

#### WATERFRONT

Deeded Access to Lake, Beach and Boat Launch

#### **PRICE**

\$20,000-\$35,000

### **CALL STEVE FOR** PRIVATE VIEWING

902-818-1601

Get deeded access to the sand beach and boat launch at one of the most desirable lakes on the South Shore. Sherbrooke Lake is known as a premium boating destination in the area and a popular place for families to enjoy all the best of cottage life! Your large beautifully treed lot contains mature hardwood with lake access only a quick walk from your front door. With our reasonably priced lots, you have the best lake lifestyle for you, your friends and family - all you have to do is pack the marshmallows!