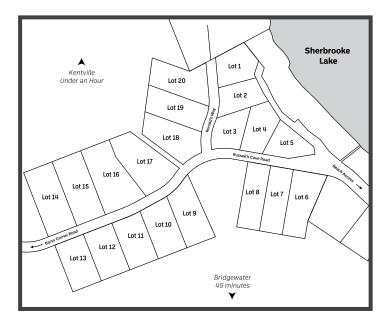

# Sherbrooke Lake Lake Lake Access Lots

#### **LOT SIZE**

1.5-3 Acres

Note – direct lakefront lots are available at nearby Sand Lake