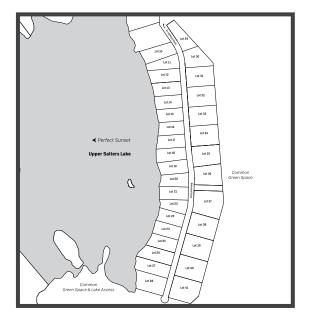

## Upper Salters Lake Retreats Phase 2. Lapland PRIVATE WATERFRONT LOTS

LOCATION

20 minutes from Bridgewater

LOT SIZE 1.5-2 Acres

WATERFRONT 150-200 Feet

**ORIENTATION** West Facing

**PRICE** Lakefront - \$89,900 Non-Lakefront with Lake Access - \$29,900

## **CALL STEVE FOR PRIVATE VIEWING** 902-818-1601

These pristine and unique lakefront lots feature large mature trees with exceptional views. Watch every red, orange and pink sunset from your private dock. Swim to the island or plan a family campfire on the shore. With gently sloping terrain and flat building sites, you can plan the perfect location for your four-season getaway. Imagine spending the weekends watching the seasons change. Skating on the lake this winter, spring brings all the fresh green leaves and songbirds, summer is fun on the lake and in the water, watch as the trees burst into fall colour. Repeat. Upper Salters Lake Retreats can be your personal waterfront hideaway. *A select group of well treed lake access lots are also available.* 