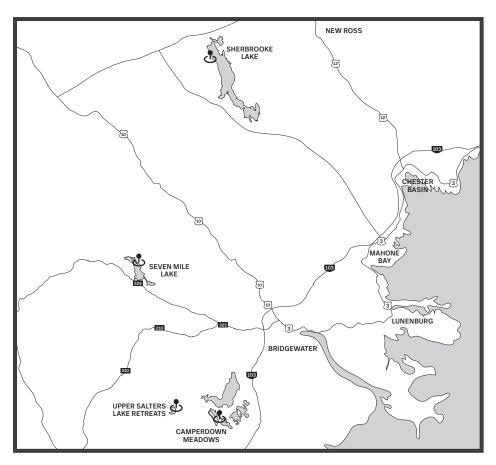

#### LOCATION

15-20 minutes from **Bridgewater or New Ross** 

### **CALL KORI FOR PRIVATE VIEWING**

902-300-1814 or email kori@watersedgeLL.ca for individual lot information & price

Sherbrooke Lake - 3 lots left.

\*Future release of Phase 2 coming\* 1.5+/- acres. \$30,000 - \$35,000 (NO COVENANTS, RV lifestyle permitted)

Seven Mile Lake - 6 lots available. 3 +/- acres. \$30,000. (RV lifestyle permitted)

**Upper Salters Lake Retreats** – 8 lots available. 1.5 +/- acres. \$20,000- \$29,000.

Camperdown Meadows - 9 lots available. 1.5 +/- acres, includes waterfront of private Stillwater and access to Rocky and Spectacle Lakes. \$53,000-\$55,000