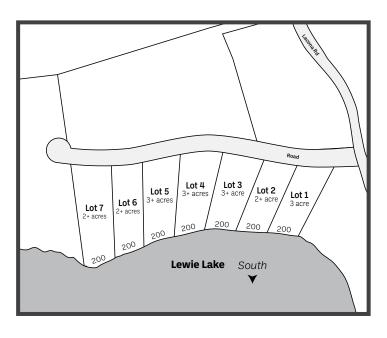

**PRICE**

\$110,000

### **CALL STEVE FOR PRIVATE VIEWING**

902-818-1601

Welcome to the gently sloped, southeast facing shores of Lewie Lake. These 2-3-acre lakefront lots are quiet and sheltered creating a dreamy setting to watch the loons while you savor morning coffee or an afternoon cocktail from your deck. Lewie Lake's flat and gently sloped lots allow you to take advantage of the mature forest and dappled light when placing your new home or cottage. Get the perfect lake view. This mid-sized lake is ideal for nature enthusiasts who love to swim, standup paddleboard or enjoy all other watersports - all from your personal 150-200 ft of waterfront. Boatable with year-round access. Just a short 12-minute drive from Bridgewater's retail area, Lewie Lake will be your own private oasis.



## **ASK US ABOUT**

In house financing on your lot.

Designing and building your dream home or cottage.

Preparing your building site with driveway, sewer, septic or more.

Need a dock? We supply Candock products the best floating dock on the market.

Selling your property? We buy. Let's talk!

Our protective covenants designed to maintain your lot value.