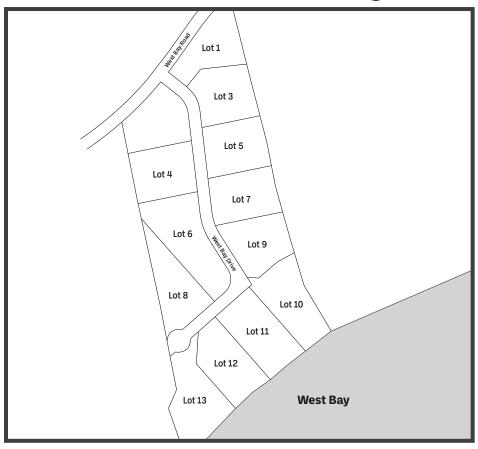

# West Bay Shores

Dramatic south facing lots overlook the picture perfect West Bay and beach with spectacular views of Cape Blomidon and across the Bay. Each fully treed property is gently sloped with great build sites to capitalize on the views. Roads are maintained year round. Power is at the lot line. Protective covenants are in place. Just 7-10 minutes from the town of Parrsboro provides easy access to all amenities. Parrsboro is a great town with live theatre, a vibrant arts scene, good dining and a nice golf coarse. The area is known for fossil hunting, rock hounding, antiquing, fabulous kayaking, hiking and all outdoor activities. This is a year round destination that you will want to call home.

#### LOCATION

West Bay Road (10 minutes to Parrsboro)

#### **LOT SIZE**

2-3 acres

#### WATERFRONT

Waterfront lots on the Bluff overlooking the Bay and waterview lots with elevated views