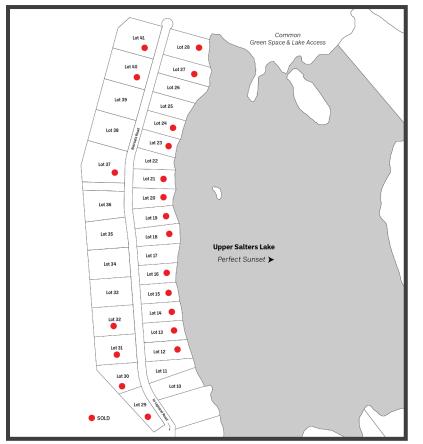

## **PRIVATE WATERFRONT LOTS**

**LOCATION** 20 minutes from Bridgewater

LOT SIZE 1.5–2 Acres

WATERFRONT 150-200 feet

**ORIENTATION** West Facing

**PRICE** Lakefront - \$95,000 Non-Lakefront with Lake Access - \$29,900

## **CALL STEVE FOR PRIVATE VIEWING** 902-818-1601

These pristine and unique lakefront lots feature large mature trees with exceptional views. Watch every red, orange and pink sunset from your private dock. Swim to the island or plan a family campfire on the shore. With gently sloping terrain and flat building sites, you can plan the perfect location for your four-season getaway. Imagine spending the weekends watching the seasons change. Skating on the lake this winter, spring brings all the fresh green leaves and songbirds, summer is fun on the lake and in the water, watch as the trees burst into fall colour. Repeat. Upper Salters Lake Retreats can be your personal waterfront hideaway.

A select group of well treed lake access lots are also available.

STEPHEN O'LEARY | 902.818.1601 (Direct) | stephen@watersedgeLL.com | f 🖸 🙆

Visit our website for more photos and drone video

www.livewatersedge.ca