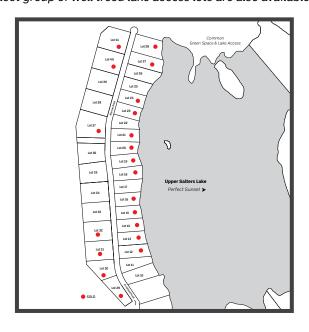

#### LOCATION

20 minutes from Bridgewater

#### **LOT SIZE**

1.5-2 Acres

#### WATERFRONT

150-200 Feet

#### **ORIENTATION**

West Facing

#### **PRICE**

Lakefront - \$95,000

Non-Lakefront with Lake Access - \$29,900

### **CALL STEVE FOR PRIVATE VIEWING**

902-818-1601

These pristine and unique lakefront lots feature large mature trees with exceptional views. Watch every red, orange and pink sunset from your private dock. Swim to the island or plan a family campfire on the shore. With gently sloping terrain and flat building sites, you can plan the perfect location for your four-season getaway. Imagine spending the weekends watching the seasons change. Skating on the lake this winter, spring brings all the fresh green leaves and songbirds, summer is fun on the lake and in the water, watch as the trees burst into fall colour. Repeat. Upper Salters Lake Retreats can be your personal waterfront hideaway. A select group of well treed lake access lots are also available.