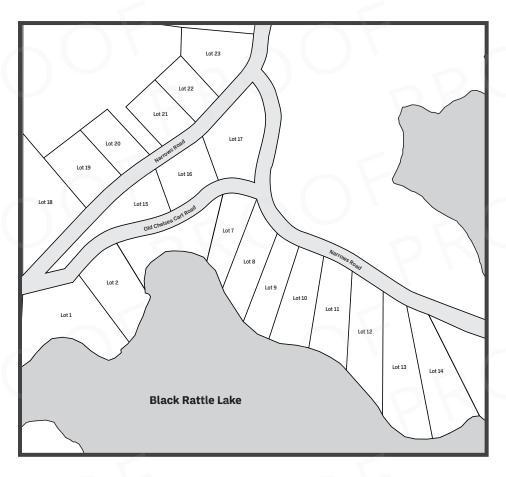

## PRIVATE WATERFRONT LOTS

# Black Rattle Lake

#### LOCATION

30 minutes to **Bridgewater or Liverpool** 

#### **LOT SIZE**

1.5-3 acres

#### WATERFRONT

150-250 feet

#### **ORIENTATION**

South and West Facing

#### **PRICE**

Waterfrontage \$85-110K Water Access lots \$35K plus HST

### **CALL STEVE FOR** PRIVATE VIEWING

902-818-1601

Spectacular South and West facing waterfront lots offer ideal build sites to take advantage of views over the lake including incredible sunsets. Everyone will appreciate the prime waterfrontage with easy access to a great recreational lake. Swim, boat, paddleboard, kayak, skate, fish: You name it. The forest here is mature and the lots are fully treed ensuring privacy for your lakefront retreat. Conveniently Located in the heart of the Molega-Ponhook lake system. Access to all the lakes is just minutes away. Yet the amenities of Bridgewater and Liverpool are only 30 minutes away. Roads are maintained year round and power and fibre op are already in place.

Also available are a limited number of choice water access lots are sharing a large common water lot on Black Rattle lake.