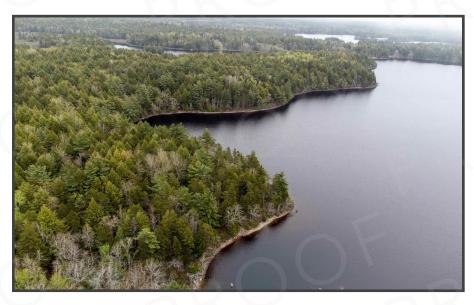

# Black Rattle Lake **PRIVATE WATERFRONT LOTS**

### **CALL STEVE FOR PRIVATE VIEWING**

902-818-1601

Spectacular South and West facing waterfront lots offer ideal build sites to take advantage of views over the lake including incredible sunsets. Everyone will appreciate the prime waterfrontage with easy access to a great recreational lake. Swim, boat, paddleboard, kayak, skate, fish: You name it. The forest here is mature and the lots are fully treed ensuring privacy for your lakefront retreat. Conveniently Located in the heart of the Molega- Ponhook lake system. Access to all the lakes is just minutes away. Yet the amenities of Bridgewater and Liverpool are only 30 minutes away. Roads are maintained year round and power and fibre op are already in place. Also available are a limited number of choice water access lots are sharing a large common water lot on Black Rattle lake.