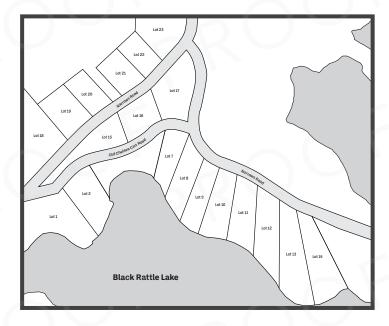

# Black Rattle Lake **PRIVATE WATERFRONT LOTS**

#### **LOT SIZE**

1.5-3 acres

#### WATERFRONT

150-250 feet

#### **PRICE**

Waterfrontage \$85-110K plus HST Water Access lots \$35K plus HST

### **CALL STEVE FOR PRIVATE VIEWING**

902-818-1601

Spectacular South and West facing waterfront lots offer ideal build sites to take advantage of views over the lake including incredible sunsets. Everyone will appreciate the prime waterfrontage with easy access to a great recreational lake. Swim, boat, paddleboard, kayak, skate, fish: You name it. The forest here is mature and the lots are fully treed ensuring privacy for your lakefront retreat. Conveniently Located in the heart of the Molega- Ponhook lake system. Access to all the lakes is just minutes away. Yet the amenities of Bridgewater and Liverpool are only 30 minutes away. Roads are maintained year round and power and fibre op are already in place. Also available are a limited number of choice water access lots are sharing a large common water lot on Black Rattle lake.