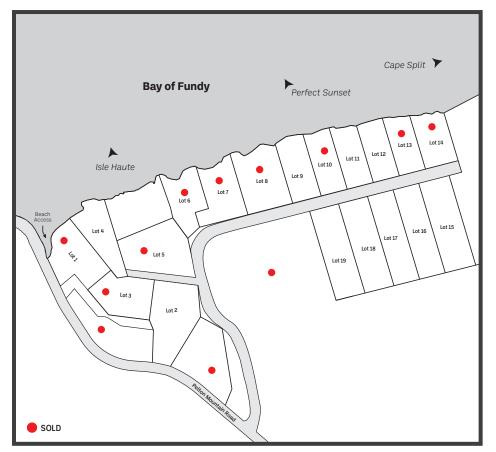

## **PRIVATE WATERFRONT LOTS**

LOCATION

5 minutes from Halls Harbour, 15 minutes from Kentville, 90 minutes from Halifax

LOT SIZE 1.5-2 Acres

WATERFRONT 150+/- Feet

**PRICE** \$45,000-\$110,000

## **CALL STEVE FOR PRIVATE VIEWING** 902-818-1601

Experience the iconic shore of the Bay of Fundy – where your view of every sunset is spectacular and lobster at Halls Harbour is only 5 minutes away! Your waterfront lot is west facing to get full evening sunshine and all the reds, oranges and pinks of the night sky. Watch the stars from your campfire or go for a saltwater swim as your family will have beach access. Gather driftwood on the shore or cuddle up with a book and watch legendary sea storms. Enjoy all the Annapolis Valley has to offer from your Pelton Mountain home base – wineries, farm markets, fresh apples and corn on the cob – it's all here for you. Your lot comes with a lifetime passport to access and enjoy the Nova Scotia lifestyle all year round. *A select group of water view lots are also available*.