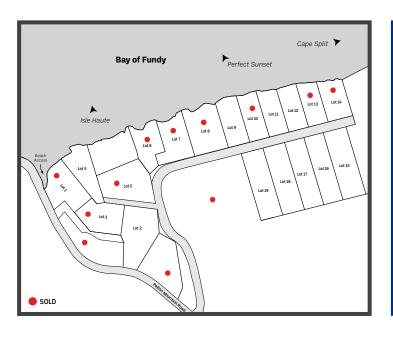

# Pelton Mountain, Annapolis Valley **PRIVATE WATERFRONT LOTS**

#### **LOT SIZE**

1.5-2 Acres

## WATERFRONT

150+/- Feet

### **PRICE**

\$45,000-\$110,000