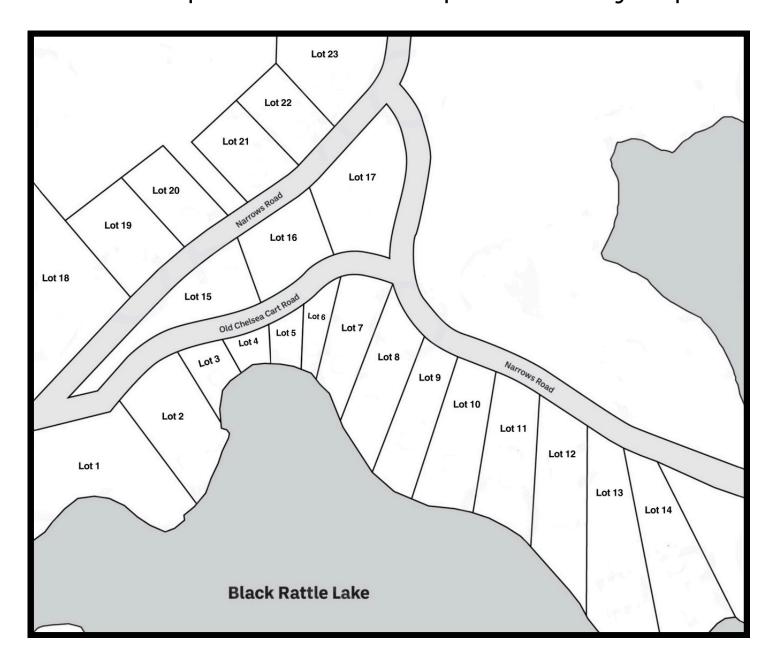

# Black Rattle Lake DEEDED LAKE ACCESS LOTS

### LOT SIZE:

1 - 2.1 acres

### **WATER ACCESS:**

Deeded lake access, just minutes' walk to the water